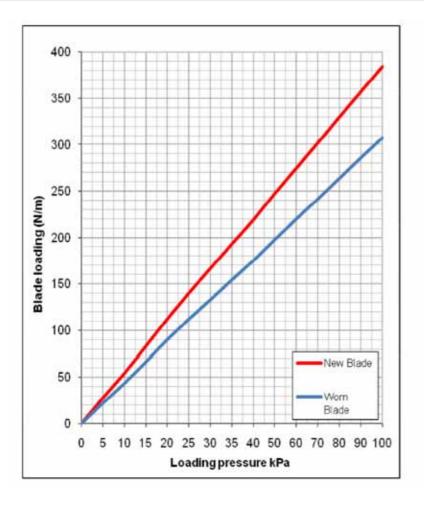

osite top plate
- Robust design suitable for sheet knock down positions
- No heat expansion
- Specially designed for composite doctor beams but can also be used with conventional steel doctors

### **BENEFITS**

- Easy maintenance and handling
- Excellent conformability across the machine
- Easy to install and keep clean
- · Easy blade change
- Due to the design it's very easy to replace conventional K35 and DST style of holders with CompoAdapt

### **APPLICATIONS**

- All sheet knock down positions
- Breast roll
- Press rolls
- Drying cylinders
- Calender rolls
- Reel
- Guide rolls

If you need more information please contact: sales@runtech.fi or +358 3 471 1000

24h service: +358 40 775 6434



### Typical pneumatic drawing



## CompoAdapt loading graph

(with 50 kPa Opening Pressure)



### **REFERENCES**

### - over 150 units sold

- AHL Rottersac PM1 4 pcs
- Arctic Paper PM1 2 pcs
- Domtar Johnsonburg PM5 1 pcs
- Domtar Marboro PM1 4 pcs
- Dunafin PM9, Hungary 3 pcs
- Hamburger Pitten PM4 15 pcs
- Hamburger Dunaújváros PM7
- Kemiartliners 2 pcs
- Kreuzau PM3 3 pcs
- Madison Paper PM3 2 pcs
- Mondi Steti PM5 3 pcs
- NewPage Porthawkesbury PM1 1 pcs
- NewPage Porthawkesbury PM2 2 pcs
- Propapier PM1 1 pcs
- SCA Ortviken PM4 4 pcs
- SCA Ortviken PM5 4 pcs
- Stora Enso Hylte PM4 2 pcs
- Stora Enso Kotka PM1 3 pcs
- Stora Enso Kvarnsveden PM11 2pcs
- Stora Enso Kvarnsveden PM8 2 pcs
- Stora Enso Veitsiluoto PM1 7 pcs
- UPM Caladonia PM1 2 pcs
- UPM Chapelle PM3 2 pcs
- UPM Kaipola PM7 1 pcs

#### SPARE PARTS

PI2016 Top Plate

■ PI2017 Spare Hose Kit



More profitability