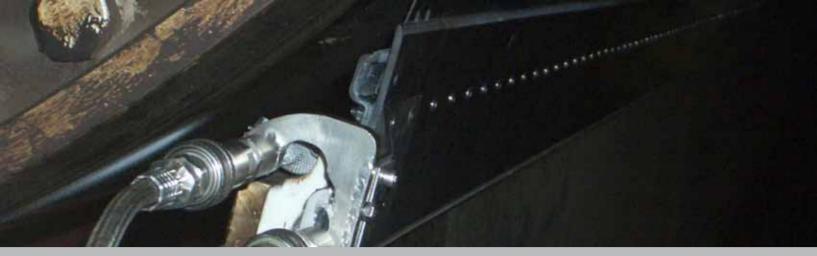

**Doctoring** is one of the basic operations in paper and board making which is taken for granted. CompoAdapt composite holder is designed to be installed as well on an existing steel doctor beams as on the newest generation of Runtech CompoDoc – full carbon composite doctor beams.

### **FEATURES**

- Light carbon composite construction
- Uni-directional carbon composite top plate
- Robust design suitable for sheet knock down positions
- No heat expansion
- Specially designed for composite doctor beams but can also be used with conventional steel doctors

### **BENEFITS**

- Easy maintenance and handling
- Excellent conformability across the machine
- Easy to install and keep clean
- · Easy blade change
- Due to the design it's very easy to replace conventional K35 and DST style of holders with CompoAdapt