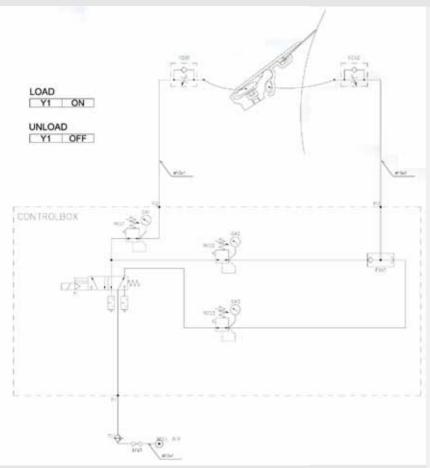

ght carbon composite construction
- Uni-directional carbon composite top plate
- Robust design suitable for sheet knock down positions
- No heat expansion
- Specially designed for composite doctor beams but can also be used with conventional steel doctors

### **BENEFITS**

- Easy maintenance and handling
- Excellent conformability across the machine
- Easy to install and keep clean
- · Easy blade change
- Due to the design it's very easy to replace conventional K35 and DST style of holders with CompoAdapt

### **APPLICATIONS**

- All sheet knock down positions
- Breast roll
- Press rolls
- Drying cylinders
- Calender rolls
- Reel
- Guide rolls

If you need more information please contact: sales@runtech.fi or +358 3 471 1000

24h service: +358 40 775 6434



### Typical pneumatic drawing



## CompoAdapt loading graph

(with 50 kPa Opening Pressure)



### **REFERENCES**

### - over 150 units sold

- AHL Rottersac PM1 4 pcs
- Arctic Paper PM1 2 pcs
- Domtar Johnsonburg PM5 1 pcs
- Domtar Marboro PM1 4 pcs
- Dunafin PM9, Hungary 3 pcs
- Hamburger Pitten PM4 15 pcs
- Hamburger Dunaújváros PM7
- Kemiartliners 2 pcs
- Kreuzau PM3 3 pcs
- Madison Paper PM3 2 pcs
- Mondi Steti PM5 3 pcs
- NewPage Porthawkesbury PM1 1 pcs
- NewPage Porthawkesbury PM2 2 pcs
- Propapier PM1 1 pcs
- SCA Ortviken PM4 4 pcs
- SCA Ortviken PM5 4 pcs
- Stora Enso Hylte PM4 2 pcs
- Stora Enso Kotka PM1 3 pcs
- Stora Enso Kvarnsveden PM11 2pcs
- Stora Enso Kvarnsveden PM8 2 pcs
- Stora Enso Veitsiluoto PM1 7 pcs
- UPM Caladonia PM1 2 pcs
- UPM Chapelle PM3 2 pcs
- UPM Kaipola PM7 1 pcs

#### SPARE PARTS

P